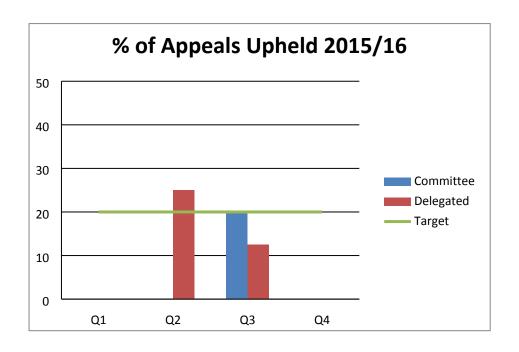

#### 3. Learning Points

Neither of these decisions indicate issues with the decision-making process that need to be addressed.

4. The annual target is that a maximum of 20% of appeals are upheld. The overall performance is 15.3% - within target

| Quarter | Committee Appeals | Number Upheld | Number<br>Dismissed | %Upheld |
|---------|-------------------|---------------|---------------------|---------|
| 1       | 2                 | 0             | 2                   | 0       |
| 2       | 2                 | 0             | 2                   | 0       |
| 3       | 5                 | 1             | 4                   | 20      |
| 4       |                   |               |                     |         |

| Quarter |   | Delegated Appeals | Number Upheld | Number<br>Dismissed | %Upheld |
|---------|---|-------------------|---------------|---------------------|---------|
|         | 1 | 1                 | 0             | 1                   | 0       |
|         | 2 | 8                 | 2             | 6                   | 25      |
|         | 3 | 8                 | 1             | 7                   | 12.5    |
|         | 4 |                   |               |                     |         |